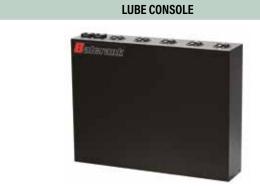

## **LUBE CONSOLE 2600-001**

Lube Console. Includes Lower Hose Guide 2600-003. Ships with 5 console guides, and 2-3/8" accessory stops