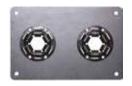

## LUBE CONSOLE BASEMENT/CEILING PLATE 2600-007

Basement /ceiling plate with two hose outlets Can be used with Lube Console Extenstion 2600-005

| ACCESSORIES                      |          |                                                                                                                                                                                         | HOSE STOPS Purchase hose to fit the correct hose size                          |
|----------------------------------|----------|-----------------------------------------------------------------------------------------------------------------------------------------------------------------------------------------|--------------------------------------------------------------------------------|
| Air Chuck                        |          | 3340-006 Short Stub Length, Single<br>Chuck Ball Foot<br>Maximum pressure 145 psi (10 bar)                                                                                              |                                                                                |
| Tire Inflater                    |          | 3340-009 Single Chuck Tire Inflater,<br>Straight on single outlet chuck<br>3340-010 Double Chuck Tire Inflater,<br>Straight on double outlet chuck<br>Maximum pressure 360 psi (25 bar) | 2230-015 Lube Console Hose Guide                                               |
|                                  |          |                                                                                                                                                                                         | 2230-009 Hose stop for 1/4" ID Hoses. Fits Classic, Premium and EVO Hose Reels |
|                                  |          |                                                                                                                                                                                         | 2230-025 Hose stop for 3/8" ID Hoses. Fits Classic, Premium and EVO Hose Reels |
| Radiator Water Bibb  Coiled Hose | <b>4</b> | 3340-014 Radiator Water Bibb<br>Thumb valve, Rubber spout                                                                                                                               | 2230-010 Hose stop for 1/2" ID Hoses. Fits Classic, Premium, EVO Hose Reels    |
|                                  |          |                                                                                                                                                                                         | 2230-018 Hose stop for 1/2" ID Hoses. Fits EV and EVX Hose Reels               |
|                                  |          | Maximum pressure 145 psi (10 bar)                                                                                                                                                       | 2230-011 Hose stop for 3/4" ID Hoses. Fits EV and EVX Hose Reels               |
|                                  |          | 8137-030 30' x 3/8" Coiled Air Hose for Air/<br>Water Polyurethane<br>8137-125 25' x 3/8" Coiled Air Hose for<br>Anti-freeze Nylon<br>300 psi (21 bar)                                  | 2230-012 Hose stop for 1" ID Hoses. Fits EVX Hose Reels                        |
|                                  |          |                                                                                                                                                                                         | 2230-039 Hose stop for 1 1/2" Hoses. Fits EVX+ Hose Reel                       |