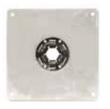

## **LUBE CONSOLE 2600-001**

Lube Console. Includes Lower Hose Guide 2600-003. Ships with 5 console guides, and 2-3/8" accessory stops